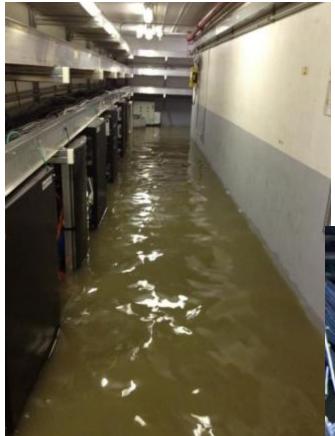

e S&A: SLinac 2B align e Penetration Repairs WArc gate inst e Linac U-Tube PM/mods e RT vlv sft seal PM | © CHL#1 Cooling Twr Ø 0L/0R stand inst Ø SL CM maint Ø TL Vacuum Maintenance Ø NL Cryo Pipe Mods Ø EArc 2A align Ø 1R magnet inst Ø S&A: SLinac 2B align Ø Penetration Repairs Ø Linac U-Tube PM/mods Ø RT vlv sft seal PM |            |

#### Summary

- CHL transfer line seal PM progressing nicely
- Arc3 dipole installation all OK
- S&A (SLinac 2B, 1R+ stands) going well
- Penetration subcontractor on site
- SRF Vacuum recovery continues, per plan
- Chiller pump controller water damage
- Opsnet switch swap out no problem
- Did anyone mention a significant rain event?



Arc3A dipole installation





1R+ stand alignment

#### 2L09 penetration repairs





# Flood waters at Forklift Shed



Hall A Labyrinth

#### Hall B cables





Hall C flooded, again



Hall C detail