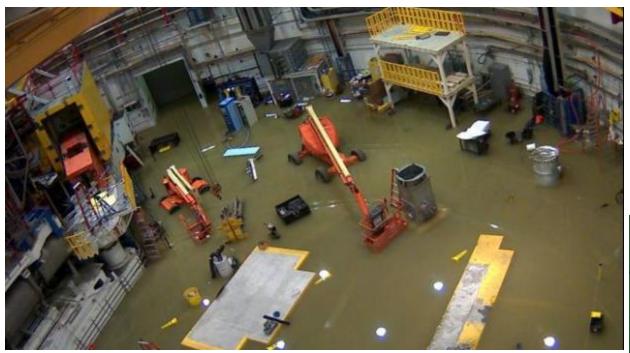

rs WArc gate inst e Linac U-Tube PM/mods e RT vlv sft seal PM | © CHL#1 Cooling Twr Ø 0L/0R stand inst Ø SL CM maint Ø TL Vacuum Maintenance Ø NL Cryo Pipe Mods Ø EArc 2A align Ø 1R magnet inst Ø S&A: SLinac 2B align Ø Penetration Repairs Ø Linac U-Tube PM/mods Ø RT vlv sft seal PM |            |

#### Summary

- CHL transfer line seal PM progressing nicely
- Arc3 dipole installation all OK
- S&A (SLinac 2B, 1R+ stands) going well
- Penetration subcontractor on site
- SRF Vacuum recovery continues, per plan
- Chiller pump controller water damage
- Opsnet switch swap out no problem
- Did anyone mention a significant rain event?



Arc3A dipole installation





1R+ stand alignment

#### 2L09 penetration repairs





# Flood waters at Forklift Shed



Hall A Labyrinth

#### Hall B cables





Hall C flooded, again



Hall C detail