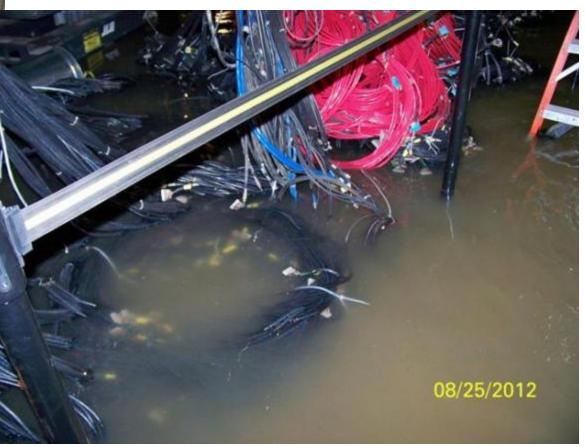

airs WArc gate inst e Linac U-Tube PM/mods e RT vlv sft seal PM | © CHL#1 Cooling Twr Ø 0L/0R stand inst Ø SL CM maint Ø TL Vacuum Maintenance Ø NL Cryo Pipe Mods Ø EArc 2A align Ø 1R magnet inst Ø S&A: SLinac 2B align Ø Penetration Repairs Ø Linac U-Tube PM/mods Ø RT vlv sft seal PM |            |

#### Summary

- CHL transfer line seal PM progressing nicely
- Arc3 dipole installation all OK
- S&A (SLinac 2B, 1R+ stands) going well
- Penetration subcontractor on site
- SRF Vacuum recovery continues, per plan
- Chiller pump controller water damage
- Opsnet switch swap out no problem
- Did anyone mention a significant rain event?



Arc3A dipole installation





1R+ stand alignment

#### 2L09 penetration repairs





# Flood waters at Forklift Shed



Hall A Labyrinth

#### Hall B cables





Hall C flooded, again



Hall C detail