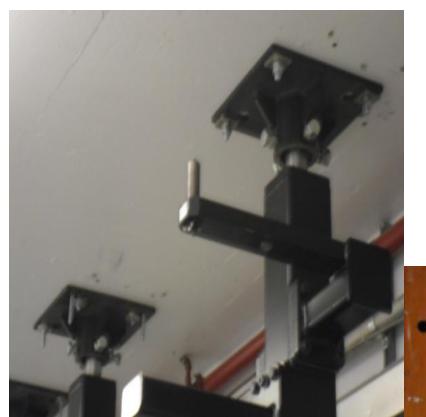

e SL CM maint e TL Vacuum Maintenance e NL Cryo Pipe Mods e EArc 2A align e 1R girder inst e S&A: SLinac 2B align e Penetration Repairs WArc gate inst e Linac U-Tube PM/mods e RT vlv sft seal PM | © CHL#1 Cooling Twr Ø 0L/0R stand inst Ø SL CM maint Ø TL Vacuum Maintenance Ø NL Cryo Pipe Mods Ø EArc 2A align Ø 1R magnet inst Ø S&A: SLinac 2B align Ø Penetration Repairs Ø Linac U-Tube PM/mods Ø RT vlv sft seal PM |            |

#### Summary

- CHL transfer line seal PM progressing nicely
- Arc3 dipole installation all OK
- S&A (SLinac 2B, 1R+ stands) going well
- Penetration subcontractor on site
- SRF Vacuum recovery continues, per plan
- Chiller pump controller water damage
- Opsnet switch swap out no problem
- Did anyone mention a significant rain event?



Arc3A dipole installation





1R+ stand alignment

#### 2L09 penetration repairs





# Flood waters at Forklift Shed



Hall A Labyrinth

#### Hall B cables





Hall C flooded, again



Hall C detail