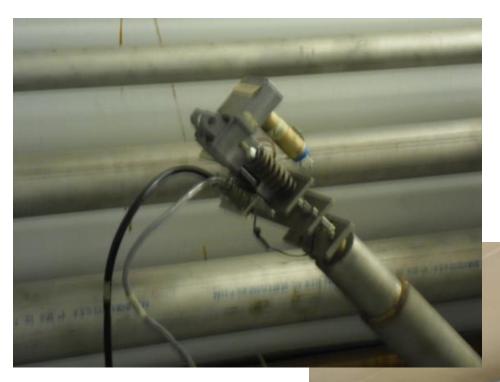

Cooling Twr e OL/OR stand inst e SL CM maint e TL Vacuum Maintenance e NL Cryo Pipe Mods e EArc 2A align e 1R girder inst e S&A: SLinac 2B align e Penetration Repairs WArc gate inst e Linac U-Tube PM/mods e RT vlv sft seal PM | © CHL#1 Cooling Twr Ø 0L/0R stand inst Ø SL CM maint Ø TL Vacuum Maintenance Ø NL Cryo Pipe Mods Ø EArc 2A align Ø 1R magnet inst Ø S&A: SLinac 2B align Ø Penetration Repairs Ø Linac U-Tube PM/mods Ø RT vlv sft seal PM |            |

#### Summary

- CHL transfer line seal PM progressing nicely
- Arc3 dipole installation all OK
- S&A (SLinac 2B, 1R+ stands) going well
- Penetration subcontractor on site
- SRF Vacuum recovery continues, per plan
- Chiller pump controller water damage
- Opsnet switch swap out no problem
- Did anyone mention a significant rain event?



Arc3A dipole installation





1R+ stand alignment

#### 2L09 penetration repairs





# Flood waters at Forklift Shed



Hall A Labyrinth

#### Hall B cables





Hall C flooded, again



Hall C detail